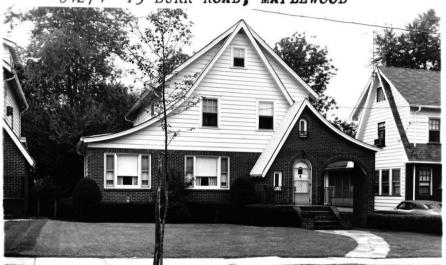

04274 13 BURR ROAD, MAPLEWOOD

Board of Realtors of the Oranges and Maplewood Photo by George B. Biggs, Inc.

+1 728

04274 13 Burr Rd., Mplwd.

All cash

Bet.Parker Ave. & Berkshire Rd. Lot 50x160 irreg, Lot 2,Bl.46,Pl.20 Eng, frame, brick, comp.rf, full wall ins, all ss, 220 vs

1st-4-vest, 1r, dr, brk. nk, kit, lav, pan. den 2nd-3-3 brs, t. bath w/stall & tub 3rd-1-1 br, attic, closed stairs

Bsmt-laund, brass & cop.w.p. HW: Gas

2-car frame det.garage, paved drive

HS, Lady of Sorrows Paro, Mplwd.RR.